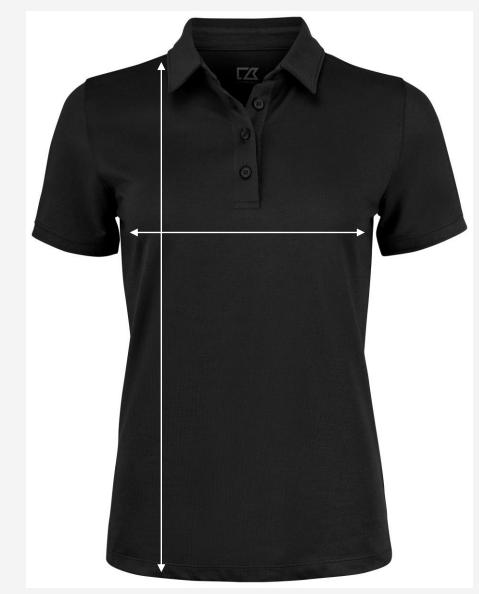

## **Measurement list**

|                    | XS | S  | M  | L  | XL | XXL |  |  |
|--------------------|----|----|----|----|----|-----|--|--|
| <b>Body Length</b> | 61 | 63 | 65 | 67 | 69 | 71  |  |  |
| ½ Chest            | 42 | 45 | 48 | 51 | 55 | 59  |  |  |
|                    |    |    |    |    |    |     |  |  |